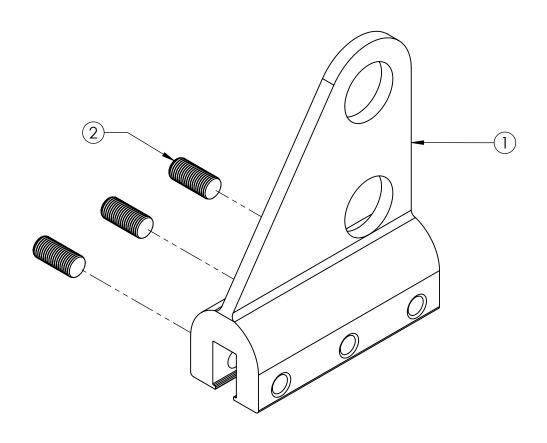

| ITEM<br>NO. |                  | DESCRIPTION                                                 | QTY |
|-------------|------------------|-------------------------------------------------------------|-----|
| 1           | ASG4025-AL-BLOCK | 4025 2 PP SSR-AL                                            | 1   |
| 2           | SET-O SS375-24X1 | SS SET SCREW OP .3750-24X1 (INCLUDED IN POLY KIT SET SCREW) | 3   |